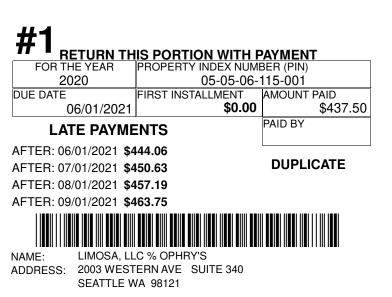

## #2 <u>RETURN THIS PORTION WITH PAYMENT</u>

| LATE PAYMI   | PAID BY            |             |  |  |  |  |  |
|--------------|--------------------|-------------|--|--|--|--|--|
| 09/01/2021   | \$0.00             | \$437.50    |  |  |  |  |  |
| DUE DATE     | SECOND INSTALLMENT | AMOUNT PAID |  |  |  |  |  |
| 2020         | 05-05-06-1         | 15-001      |  |  |  |  |  |
| FOR THE YEAR | PROPERTY INDEX NUM | BER (PIN)   |  |  |  |  |  |
|              |                    |             |  |  |  |  |  |

## DUPLICATE

LIMOSA, LLC % OPHRY'S NAME: ADDRESS: 2003 WESTERN AVE SUITE 340 SEATTLE WA 98121